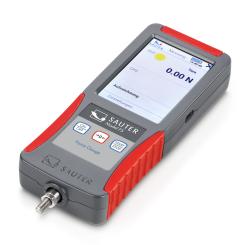

## KERN **FS 2-200**

## Premium force gauge with integrated load cell and connection possibility for up to 4 external load cells

| Category                              |                     |
|---------------------------------------|---------------------|
| Brand                                 | Sauter              |
| Product categoriy                     | Force measurement   |
| Product group                         | Digital force gauge |
| Product family                        | FS                  |
| Measuring System                      |                     |
| Default unit                          | N                   |
| Measuring range force [Max] (N)       | 200 N               |
| Readability force [d] (N)             | 0,04 N              |
| Measuring head measuring<br>frequency | 1000 Hz             |
| Number of platforms / channels        | 2                   |
| Overload protection (% of [Max])      | 150%                |
| Approval                              |                     |
| CE mark                               | 1                   |

| Display                                  |                                                   |
|------------------------------------------|---------------------------------------------------|
| Display type                             | TFT, color                                        |
| Display resolution                       | 320×480                                           |
| Languages of the user interface          | German<br>English<br>French<br>Spanish<br>Italian |
| Construction                             |                                                   |
| Dimension display device (W×D×H)         | 71×31×180 mm                                      |
| Dimension housing (W×D×H)                | 71×31×180 mm                                      |
| Dimensions completely mounted<br>(W×D×H) | 71×31×180 mm                                      |