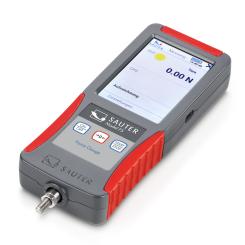

## KERN **FS 2-20**

## Premium force gauge with integrated load cell and connection possibility for up to 4 external load cells

| Category                              |                     |
|---------------------------------------|---------------------|
| Brand                                 | Sauter              |
| Product categoriy                     | Force measurement   |
| Product group                         | Digital force gauge |
| Product family                        | FS                  |
| Measuring System                      |                     |
| Default unit                          | Ν                   |
| Measuring range force [Max] (N)       | 20 N                |
| Readability force [d] (N)             | 0,004 N             |
| Measuring head measuring<br>frequency | 1000 Hz             |
| Number of platforms / channels        | 2                   |
| Overload protection (% of [Max])      | 150%                |
| Approval                              |                     |
| CE mark                               | 1                   |

| Display                               |                                                   |
|---------------------------------------|---------------------------------------------------|
| Display type                          | TFT, color                                        |
| Display resolution                    | 320×480                                           |
| Languages of the user interface       | German<br>English<br>French<br>Spanish<br>Italian |
| Construction                          |                                                   |
| Dimension display device (W×D×H)      | 71×31×180 mm                                      |
| Dimension housing (W×D×H)             | 71×31×180 mm                                      |
| Dimensions completely mounted (W×D×H) | 71×31×180 mm                                      |