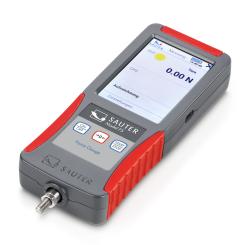

## KERN **FS 2-500**

## Premium force gauge with integrated load cell and connection possibility for up to 4 external load cells

| Category                           |                     |
|------------------------------------|---------------------|
| Brand                              | Sauter              |
| Product categoriy                  | Force measurement   |
| Product group                      | Digital force gauge |
| Product family                     | FS                  |
| Measuring System                   |                     |
| Default unit                       | Ν                   |
| Measuring range force [Max] (N)    | 500 N               |
| Readability force [d] (N)          | 0,1 N               |
| Measuring head measuring frequency | 1000 Hz             |
| Number of platforms / channels     | 2                   |
| Overload protection (% of [Max])   | 150%                |
| Approval                           |                     |
| CE mark                            | ✓                   |

| Display                                  |                                                   |
|------------------------------------------|---------------------------------------------------|
| Display type                             | TFT, color                                        |
| Display resolution                       | 320×480                                           |
| Languages of the user interface          | German<br>English<br>French<br>Spanish<br>Italian |
| Construction                             |                                                   |
| Dimension display device (W×D×H)         | 71×31×180 mm                                      |
| Dimension housing (W×D×H)                | 71×31×180 mm                                      |
| Dimensions completely mounted<br>(W×D×H) | 71×31×180 mm                                      |