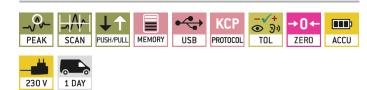

es (optional)                                                    |         |
|------------------------------------------------------------------------|---------|
| Article number for DAkkS calibration (tensile force)                   | 963-161 |
| Article number for DAkkS calibration (compressive force)               | 963-261 |
| Article number for DAkkS calibration (tensile force/compressive force) | 963-361 |

1

## KERN **FS 4-100**



Premium force gauge with integrated load cell and connection possibility for up to 4 external load cells

Article number for factory calibration (tensile force) 961-161

Article number for factory calibration (compressive force) 961-261

Article number for factory calibration (tensile force/ 961-361

compressive force)

## Pictograms

### **STANDARD**



### **OPTION**