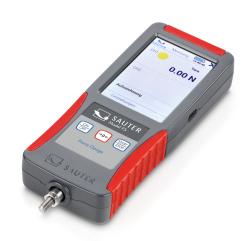

# KERN **FS 4-100**

Premium force gauge with integrated load cell and connection possibility for up to 4 external load cells

| Category          |                     |
|-------------------|---------------------|
| Brand             | Sauter              |
| Product categoriy | Force measurement   |
| Product group     | Digital force gauge |
| Product family    | FS                  |

| Approval     |            |  |
|--------------|------------|--|
| CE mark      | ✓          |  |
| Display      |            |  |
| Display type | TFT, color |  |

| Display                         |                                                   |
|---------------------------------|---------------------------------------------------|
| Display type                    | TFT, color                                        |
| Display resolution              | 320×480                                           |
| Languages of the user interface | German<br>English<br>French<br>Spanish<br>Italian |
|                                 |                                                   |

| Construction                          |              |
|---------------------------------------|--------------|
| Dimension display device (W×D×H)      | 71×31×180 mm |
| Dimension housing (W×D×H)             | 71×31×180 mm |
| Dimensions completely mounted (W×D×H) | 71×31×180 mm |