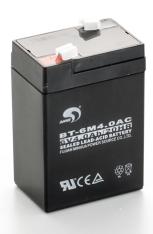

## KERN GAB-A04

Internal rechargeable battery pack, operating time up to without backlight, charging time approx.

| Category          |                      |
|-------------------|----------------------|
| Brand             | KERN                 |
| Product categoriy | Balance              |
| Product group     | Rechargeable battery |

| Construction      |              |
|-------------------|--------------|
| Dimension (W×D×H) | 120×80×60 mm |

| Power Supply                                        |      |
|-----------------------------------------------------|------|
| Rechargeable battery charging time                  | 12 h |
| Rechargeable battery operating time - backlight on  | 40 h |
| Rechargeable battery operating time - backlight off | 70 h |
| Battery / accumulator type                          | Pb   |