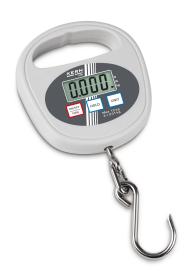

# KERN HDB 6K-3XL

| Category          |                  |
|-------------------|------------------|
| Brand             | KERN             |
| Product categoriy | Industrial scale |
| Product group     | Hanging scale    |
| Product family    | HDB              |

# KERN HDB 6K-3XL

User-friendly hanging scale for rapid, mobile weighing

| Services (optional)                                           |          |
|---------------------------------------------------------------|----------|
| Article number for adjustment at the location of installation | 961-248  |
| Article number for DAkkS calibration                          | 963-128H |
| Article number for certificate of conformity (verification)   | 969-517  |