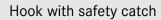

## KERN **HFD-A03**

| Category          |         |
|-------------------|---------|
| Brand             | KERN    |
| Product categoriy | Balance |
| Product group     | Hook    |

| Approval |   |  |
|----------|---|--|
| CE mark  | ✓ |  |

| Construction                |               |
|-----------------------------|---------------|
| Dimension (W×D×H)           | 190×55×260 mm |
| Material                    | cast steel    |
| Nominal load capacity (WLL) | 12000 kg      |