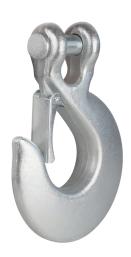

## KERN **HFD-A03**

| Category          |         |
|-------------------|---------|
| Brand             | KERN    |
| Product categoriy | Balance |
| Product group     | Hook    |

| Approval |   |  |
|----------|---|--|
| CE mark  | ✓ |  |

| Construction                |               |
|-----------------------------|---------------|
| Dimension (W×D×H)           | 190×55×260 mm |
| Material                    | cast steel    |
| Nominal load capacity (WLL) | 12000 kg      |