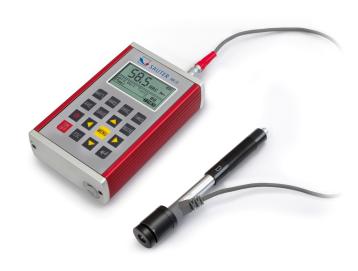

# KERN **HK-DB**

Premium Leeb hardness tester - also with hardness comparison block included

| Category          |                      |
|-------------------|----------------------|
| Brand             | Sauter               |
| Product categoriy | Hardness testing     |
| Product group     | Leeb hardness tester |
| Product family    | HK                   |

| Measuring System                 |                              |
|----------------------------------|------------------------------|
| Units                            | HL<br>HV<br>HB<br>HRB<br>HRC |
| Tolerance (% of [Max])           | 1%                           |
| Hardness scales                  | HLD                          |
| Readability [d] hardness (Hlx)   | 1                            |
| Leeb Hardness Tester sensor type | D                            |
| Measuring range [Min] (HLx)      | 170                          |
| Measuring range [Max] (HLx)      | 960                          |
| Test block inclusive             | ✓                            |
| Measuring probe diameter         | 2 cm                         |
| Measuring probe length           | 14,6 cm                      |
| Test object thickness [Min]      | 2 mm                         |
| Test object minimum weight [Min] | 2 kg                         |

| Construction                          |                |
|---------------------------------------|----------------|
| Dimension (W×D×H)                     | 132×82×31 mm   |
| Dimension housing (W×D×H)             | 132×82×31 mm   |
| Dimensions completely mounted (W×D×H) | 132×82×31 mm   |
| Material housing                      | cast aluminium |
| Scale - Display type                  | Digital        |
|                                       |                |