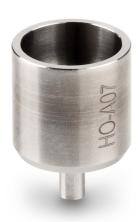

## KERN HO-A07

## Deep-hole protective cover

| Category          |                       |
|-------------------|-----------------------|
| Brand             | Sauter                |
| Product categoriy | Measurementtechnology |

| Construction                          |             |
|---------------------------------------|-------------|
| Dimension housing (W×D×H)             | 36×36×28 mm |
| Dimensions completely mounted (W×D×H) | 36×36×28 mm |
| Material                              | metal       |
| Material housing                      | metal       |