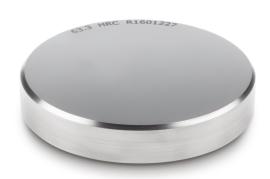

## KERN HO-A09

Calibration and adjustment plate (hardness test block) with defined and tested steel hardness for regular testing and adjustment of hardness testing devices

| Category          |                       |
|-------------------|-----------------------|
| Brand             | Sauter                |
| Product categoriy | Measurementtechnology |
| Product group     | Hardness test block   |

| Construction                          |                 |
|---------------------------------------|-----------------|
| Dimension housing (W×D×H)             | 88×88×16 mm     |
| Dimensions completely mounted (W×D×H) | 88×88×16 mm     |
| Material                              | Stainless steel |
| Material housing                      | stainless steel |