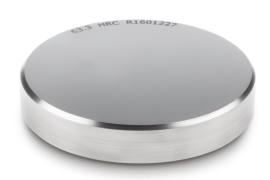

## KERN HO-A10

Calibration and adjustment plate (hardness test block) with defined and tested steel hardness for regular testing and adjustment of hardness testing devices

| Category          |                       |
|-------------------|-----------------------|
| Brand             | Sauter                |
| Product categoriy | Measurementtechnology |
| Product group     | Hardness test block   |

| Construction                          |                 |
|---------------------------------------|-----------------|
| Dimension housing (W×D×H)             | 90×90×16 mm     |
| Dimensions completely mounted (W×D×H) | 90×90×16 mm     |
| Material                              | Stainless steel |
| Material housing                      | stainless steel |