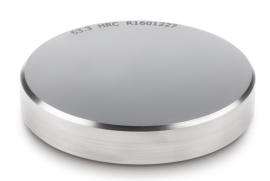

## KERN HO-A11

Calibration and adjustment plate (hardness test block) with defined and tested steel hardness for regular testing and adjustment of hardness testing devices

| Category          |                       |
|-------------------|-----------------------|
| Brand             | Sauter                |
| Product categoriy | Measurementtechnology |
| Product group     | Hardness test block   |

| Construction                          |                 |
|---------------------------------------|-----------------|
| Dimension housing (W×D×H)             | 90×90×16 mm     |
| Dimensions completely mounted (W×D×H) | 90×90×16 mm     |
| Material                              | Stainless steel |
| Material housing                      | stainless steel |