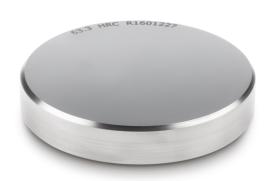

## KERN HO-A12

Calibration and adjustment plate (hardness test block) with defined and tested steel hardness for regular testing and adjustment of hardness testing devices

| Category          |                       |
|-------------------|-----------------------|
| Brand             | Sauter                |
| Product categoriy | Measurementtechnology |
| Product group     | Hardness test block   |

| Construction                          |                 |
|---------------------------------------|-----------------|
| Dimension housing (W×D×H)             | 90×90×16 mm     |
| Dimensions completely mounted (W×D×H) | 90×90×16 mm     |
| Material                              | steel           |
| Material housing                      | stainless steel |