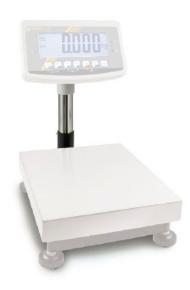

## Measuring System Load cell connection 6-wire

| Construction     |                 |
|------------------|-----------------|
| Material         | Stainless steel |
| Stand height     | 330 mm          |
| Stand inclinable | ✓               |