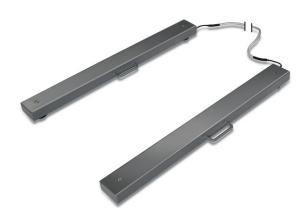

## KERN KFA 3000V20

Weighing beams, lacquered steel

| Category                                |                  |
|-----------------------------------------|------------------|
| Brand                                   | KERN             |
| Product categoriy                       | Component        |
| Product group                           | Weighing beam    |
| Product family                          | KFA-V20          |
| Measuring System                        |                  |
| Weighing capacity [Max]                 | 3000 kg          |
| Readability [d]                         | 1 kg             |
| Construction                            |                  |
| Dimensions weighing platform<br>(W×D×H) | 1200×120×100 mm  |
| Material weighing plate                 | steel, lacquered |
| Material platform                       | steel, varnished |
| Dimensions weighing surface<br>(W×D)    | 1200×120 mm      |
| Cable length                            | 5 m              |
| Material load cell(s)                   | steel            |
| Functions                               |                  |
| IP protection - complete device         | IP67 (load cell) |
| IP protection - load cell               | IP67             |
| Packing & Shipping                      |                  |
| Readability force [d] (N)               | 2 d              |
| Dimensions packaging (W×D×H)            | 1650×1250×350 mm |
| Net weight                              | 38 kg            |
| Shipping method                         | Freight          |
| Net weight approx.                      | 38 kg            |
| Gross weight approx.                    | 60 kg            |
| Shipping weight                         | 59 kg            |
| Services (optional)                     |                  |
| Article number for DAkkS                |                  |