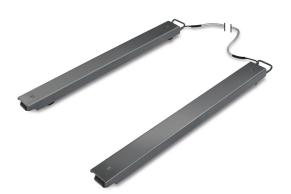

## KERN KFA 3000V20L

Weighing beams, lacquered steel

| Category                             |                  |
|--------------------------------------|------------------|
| Brand                                | KERN             |
| Product categoriy                    | Component        |
| Product group                        | Weighing beam    |
| Product family                       | KFA-V20          |
|                                      |                  |
| Measuring System                     |                  |
| Weighing capacity [Max]              | 3000 kg          |
| Readability [d]                      | 1 kg             |
|                                      |                  |
| Construction                         |                  |
| Dimensions weighing platform         | 2000×120×100 mm  |
| (W×D×H)                              |                  |
| Material weighing plate              | steel, lacquered |
| Material platform                    | steel, varnished |
| Dimensions weighing surface<br>(W×D) | 2000×120 mm      |
| Cable length                         | 5 m              |
| -                                    |                  |
| Functions                            |                  |
| IP protection - complete device      | IP67 (load cell) |
| IP protection - load cell            | IP67             |
|                                      |                  |
| Packing & Shipping                   |                  |
| Readability force [d] (N)            | 2 d              |
| Dimensions packaging (W×D×H)         | 2050×1250×350 mm |
| Net weight                           | 64 kg            |
| Shipping method                      | Freight          |
| Net weight approx.                   | 65 kg            |
| Gross weight approx.                 | 65 kg            |
| Shipping weight                      | 65 kg            |
|                                      |                  |