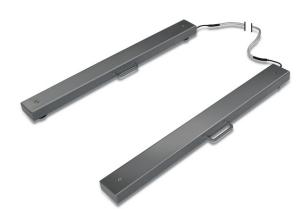

## KERN **KFA 6000V20**

Weighing beams, lacquered steel

| Category                                |                  |
|-----------------------------------------|------------------|
| Brand                                   | KERN             |
| Product categoriy                       | Component        |
| Product group                           | Weighing beam    |
| Product family                          | KFA-V20          |
| Measuring System                        |                  |
| Weighing capacity [Max]                 | 6000 kg          |
| Readability [d]                         | 2 kg             |
| Construction                            |                  |
| Dimensions weighing platform<br>(W×D×H) | 1200×160×100 mm  |
| Material weighing plate                 | steel, lacquered |
| Material platform                       | steel, varnished |
| Dimensions weighing surface<br>(W×D)    | 1200×160 mm      |
| Cable length                            | 5 m              |
| Functions                               |                  |
| IP protection - complete device         | IP67 (load cell) |
| IP protection - load cell               | IP67             |
| Packing & Shipping                      |                  |
| Readability force [d] (N)               | 2 d              |
| Dimensions packaging (W×D×H)            | 1650×1250×350 mm |
| Net weight                              | 92 kg            |
| Shipping method                         | Freight          |
| Net weight approx.                      | 95 kg            |
| Gross weight approx.                    | 115 kg           |
| Shipping weight                         | 112 kg           |
| Services (optional)                     |                  |
| Article number for DAkkS calibration    | 963-132          |