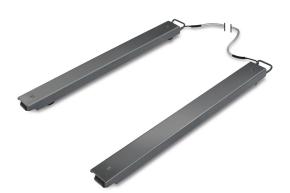

## KERN KFA 6000V20L

Weighing beams, lacquered steel

| Category                        |                      |
|---------------------------------|----------------------|
| Brand                           | KERN                 |
| Product categoriy               | Component            |
| Product group                   | Weighing beam        |
| Product family                  | KFA-V20              |
|                                 |                      |
| Measuring System                |                      |
| Weighing capacity [Max]         | 6000 kg              |
| Readability [d]                 | 2 kg                 |
|                                 |                      |
| Construction                    |                      |
| Dimensions weighing platform    | 2000×160×100 mm      |
| (W×D×H)                         | 2000 100 100 100 100 |
| Material weighing plate         | steel, lacquered     |
| Material platform               | steel, varnished     |
| Dimensions weighing surface     | 2000×160 mm          |
| (W×D)                           |                      |
| Cable length                    | 5 m                  |
| Functions                       |                      |
|                                 |                      |
| IP protection - complete device | IP67 (load cell)     |
| IP protection - load cell       | IP67                 |
| Packing & Shipping              |                      |
| Readability force [d] (N)       | 2 d                  |
| Dimensions packaging (W×D×H)    | 2050×1250×350 mm     |
| Net weight                      | 125 kg               |
| Shipping method                 | Freight              |
| Net weight approx.              | 125 kg               |
| Gross weight approx.            | 130 kg               |
| Shipping weight                 | 130 kg               |
|                                 |                      |