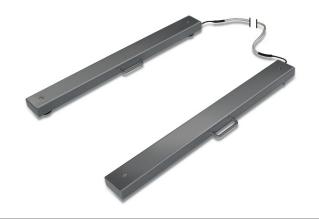

# KERN KFA 600V20S

Weighing beams, lacquered steel

| KERN          |
|---------------|
| Component     |
| Weighing beam |
| KFA-V20       |
|               |

| Measuring System        |                |
|-------------------------|----------------|
| Weighing capacity [Max] | 600 kg         |
| Readability [d]         | 200 g          |
| Loadcell type           | ZEMIC-H8C-0.5T |
| Load cell connection    | 4-wire         |

| Construction                         |                  |
|--------------------------------------|------------------|
| Dimension housing (W×D×H)            | 800×170×60 mm    |
| Dimensions weighing platform (W×D×H) | 800×120×100 mm   |
| Material weighing plate              | steel, lacquered |
| Material platform                    | steel, varnished |
| Dimensions weighing surface (W×D)    | 800×120 mm       |
| Cable length                         | 5 m              |
| Material load cell(s)                | steel            |