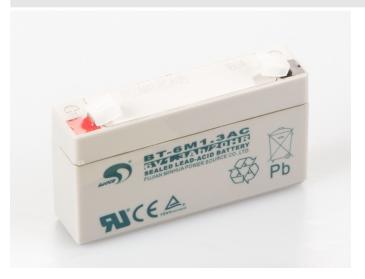

## KERN KFB-A01

Internal rechargeable battery pack, operating time up to without backlight, charging time approx.

| Category          |                      |
|-------------------|----------------------|
| Brand             | KERN                 |
| Product categoriy | Balance              |
| Product group     | Rechargeable battery |

| Construction      |            |
|-------------------|------------|
| Dimension (W×D×H) | 60×15×6 mm |

| Power Supply               |    |  |
|----------------------------|----|--|
| Battery / accumulator type | Pb |  |