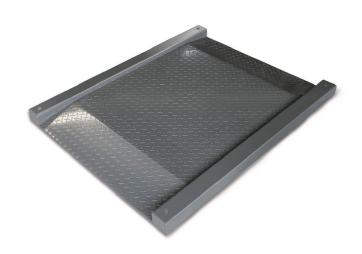

## KERN KFD 1500V20LM

IP67

Weighing bridge made of non-slip corrugated steel plate, lacquered

| Category          |                 |
|-------------------|-----------------|
| Brand             | KERN            |
| Product categoriy | Component       |
| Product group     | Weighing bridge |
| Product family    | KFD-V20         |

| Construction                              |                  |
|-------------------------------------------|------------------|
| Dimensions weighing platform (W×D×H)      | 1800×1400×78 mm  |
| Material weighing plate                   | steel, lacquered |
| Material platform                         | steel, varnished |
| Dimensions weighing surface (W×D)         | 1200×1200 mm     |
| Cable length                              | 5 m              |
| Display device cable length               | 5 m              |
| Allowed cable length display device [Max] | 30 m             |
| Material load cell(s)                     | alloyed steel    |
| Load cells - number                       | 4                |