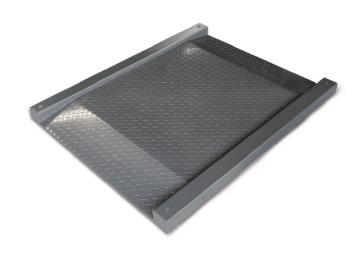

## KERN KFD 1500V20M

IP67

Weighing bridge made of non-slip corrugated steel plate, lacquered

| Category          |                 |
|-------------------|-----------------|
| Brand             | KERN            |
| Product categoriy | Component       |
| Product group     | Weighing bridge |
| Product family    | KFD-V20         |

| Construction                              |                  |
|-------------------------------------------|------------------|
| Dimensions weighing platform (W×D×H)      | 1600×1200×78 mm  |
| Material weighing plate                   | steel, lacquered |
| Material platform                         | steel, varnished |
| Dimensions weighing surface (W×D)         | 1000×1000 mm     |
| Cable length                              | 5 m              |
| Display device cable length               | 5 m              |
| Allowed cable length display device [Max] | 30 m             |
| Material load cell(s)                     | alloyed steel    |
| Load cells - number                       | 4                |