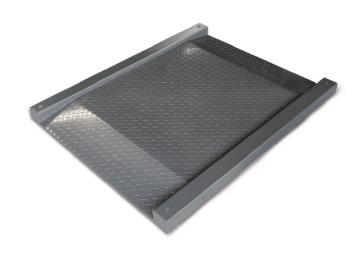

## KERN KFD 600V20LM

IP67

Weighing bridge made of non-slip corrugated steel plate, lacquered

| Category          |                 |
|-------------------|-----------------|
| Brand             | KERN            |
| Product categoriy | Component       |
| Product group     | Weighing bridge |
| Product family    | KFD-V20         |

| Construction                              |                  |
|-------------------------------------------|------------------|
| Dimensions weighing platform (W×D×H)      | 1800×1400×80 mm  |
| Material weighing plate                   | steel, lacquered |
| Material platform                         | steel, varnished |
| Dimensions weighing surface (W×D)         | 1800×1200 mm     |
| Cable length                              | 5 m              |
| Display device cable length               | 5 m              |
| Allowed cable length display device [Max] | 30 m             |
| Material load cell(s)                     | alloyed steel    |
| Load cells - number                       | 4                |