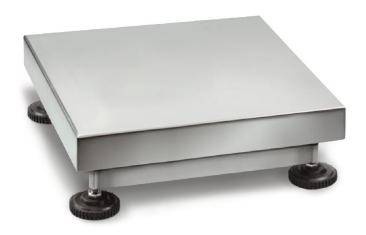

## KERN KFP 150V30M

Platform: entirely out of stainless steel

| Category          |           |
|-------------------|-----------|
| Brand             | KERN      |
| Product categoriy | Component |
| Product group     | Platform  |
| Product family    | KFP-V30   |

| Construction                              |                  |
|-------------------------------------------|------------------|
| Dimensions weighing platform (W×D×H)      | 500×400×117 mm   |
| Material weighing plate                   | stainless steel  |
| Material platform                         | Stainless steel  |
| Dimensions weighing surface (W×D)         | 500×400 mm       |
| Cable length                              | 3 m              |
| Allowed cable length display device [Max] | 3 m              |
| Material load cell(s)                     | Stainless steels |
| Load cells - number                       | 1                |
| Levelling feet adjustable                 | ✓                |