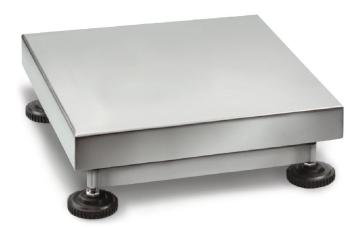

# KERN KFP 150V30SM

Platform: entirely out of stainless steel

| Category          |           |
|-------------------|-----------|
| Brand             | KERN      |
| Product categoriy | Component |
| Product group     | Platform  |
| Product family    | KFP-V30   |
|                   |           |

## Construction

| Dimensions weighing platform<br>(W×D×H)   | 400×300×107 mm   |
|-------------------------------------------|------------------|
| Material weighing plate                   | stainless steel  |
| Material platform                         | Stainless steel  |
| Dimensions weighing surface<br>(W×D)      | 400×300 mm       |
| Cable length                              | 3 m              |
| Allowed cable length display device [Max] | 20 m             |
| Transport safety lock - bolt torque       | 0,1 Nm           |
| Material load cell(s)                     | Stainless steels |
| Load cells - number                       | 1                |
| Levelling feet adjustable                 | 1                |