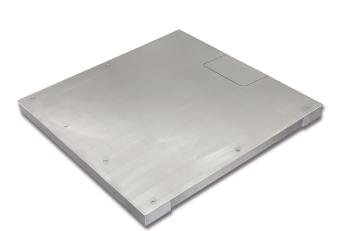

## KERN KFP 3000V40M

Weighing bridge entirely made of stainless steel, extremely resistant to bending because of its high material thickness

Category

| Category                                  |                                      |
|-------------------------------------------|--------------------------------------|
| Brand                                     | KERN                                 |
| Product categoriy                         | Component                            |
| Product group                             | Weighing bridge                      |
| Product family                            | KFP-V40                              |
| Measuring System                          |                                      |
| Weighing capacity [Max]                   | 3000 kg                              |
| Readability [d]                           | 1 kg                                 |
| Minimum weight [Min]                      | 20 kg                                |
| Loadcell type                             | stainless steel IP68<br>encapsulated |
| Load cell connection                      | 6-wire                               |
| Approval                                  |                                      |
| Verification scale interval [e]           | 1 kg                                 |
| Conformity assessment possible ex works   | 1                                    |
| Construction                              |                                      |
| Dimensions weighing platform<br>(W×D×H)   | 1500×1250×80 mm                      |
| Material weighing plate                   | stainless steel                      |
| Material platform                         | Stainless steel                      |
| Dimensions weighing surface<br>(W×D)      | 1500×1250 mm                         |
| Cable length                              | 5 m                                  |
| Allowed cable length display device [Max] | 20 m                                 |
| Material load cell(s)                     | aluminium                            |
|                                           |                                      |
| Load cells - number                       | 4                                    |