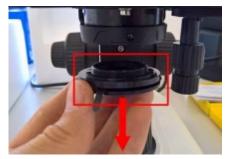

## **Step 1:**

Remove the bottom part of the condenser (see figure 1)

Figure 1