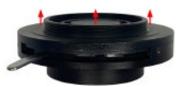

#### **Step 2:**

Screw the dark field unit supplied (see figure 2) into the lower part of the condenser as far as it will go.

Figure 2