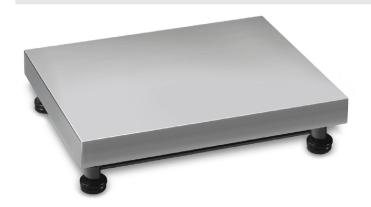

## KERN KXP 300V20M

IP65

Platform: weighing plate of stainless steel, painted steel base, silicone-coated aluminium load cell with protection against dust and water splashes IP65

| Category          |           |
|-------------------|-----------|
| Brand             | KERN      |
| Product categoriy | Component |
| Product group     | Platform  |
| Product family    | KXP       |

| Construction                              |                  |
|-------------------------------------------|------------------|
| Dimensions weighing platform (W×D×H)      | 650×500×135 mm   |
| Material weighing plate                   | stainless steel  |
| Material platform                         | steel, varnished |
| Dimensions weighing surface (W×D)         | 650×500 mm       |
| Cable length                              | 3 m              |
| Allowed cable length display device [Max] | 10 m             |
| Transport safety lock - bolt torque       | 0,1 Nm           |
| Material load cell(s)                     | aluminium        |
| Load cells - number                       | 1                |
| Levelling feet adjustable                 | ✓                |