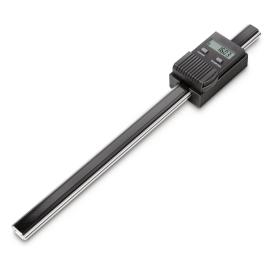

## KERN **LB 200-2**

## Distance measurement directly in machines or sites with RS-232 interface

| Sauter                                                                 |
|------------------------------------------------------------------------|
| Length measurement                                                     |
| Digital Length Measuring<br>Device                                     |
| LB                                                                     |
|                                                                        |
| 3%                                                                     |
| 0,01 mm                                                                |
| 200 mm                                                                 |
|                                                                        |
| LCD                                                                    |
| 8 mm                                                                   |
|                                                                        |
|                                                                        |
| 350×42×30 mm                                                           |
| 350×42×30 mm<br>350×42×30 mm                                           |
|                                                                        |
| 350×42×30 mm                                                           |
| 350×42×30 mm<br>metal                                                  |
| 350×42×30 mm<br>metal                                                  |
| 350×42×30 mm<br>metal<br>vertical/horizontal                           |
| 350×42×30 mm<br>metal<br>vertical/horizontal<br>RS-232 (optional)      |
| 350×42×30 mm<br>metal<br>vertical/horizontal<br>RS-232 (optional)<br>✓ |
|                                                                        |