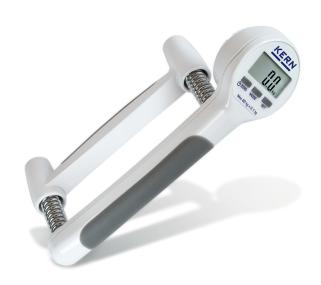

## KERN MAP 130K1

Hand grip dynamometer, e.g. for rehabilitation treatment after accidents

| Category          |                       |
|-------------------|-----------------------|
| Brand             | KERN                  |
| Product categoriy | Medical scale         |
| Product group     | Hand grip dynamometer |
| Product family    | MAP                   |

| Measuring System             |            |
|------------------------------|------------|
| Weighing capacity [Max]      | 130 kg     |
| Readability [d]              | 100 g      |
| Units                        | kg<br>Ib   |
| Recommended adjusting weight | 60 kg (M1) |
| Possible calibration points  | 60 kg      |

| Approval |   |  |
|----------|---|--|
| CE mark  | ✓ |  |

| Display              |             |
|----------------------|-------------|
| Display type         | LCD graphic |
| Display digit height | 11 mm       |

| Construction              |               |  |
|---------------------------|---------------|--|
| Dimensions device (W×D×H) | 55×102×212 mm |  |

| Functions                                                      |       |
|----------------------------------------------------------------|-------|
| Auto-off interval(s) in battery mode/rechargeable battery mode | 1 min |