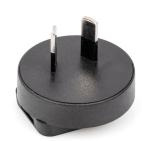

## Power Supply Plug-in power supply / adapter for countries - included with the AUS delivery

| Packing & Shipping           |                |
|------------------------------|----------------|
| Readability force [d] (N)    | 1 d            |
| Dimensions packaging (W×D×H) | 16×5×5 mm      |
| Net weight                   | 0,014 kg       |
| Shipping method              | Parcel service |
| Net weight approx.           | 0,05 kg        |
| Gross weight approx.         | 0,05 kg        |
| Shipping weight              | 0,1 kg         |