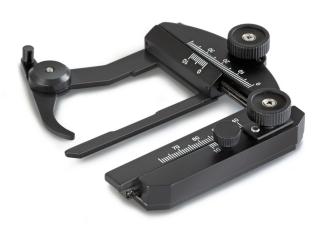

## **KERN OBB-A1337**

Mechanical stage extension for the polarisation bench, (incident) + (transmitted light)

| Category          |                    |
|-------------------|--------------------|
| Brand             | Optics             |
| Product categoriy | Optical Instrument |
| Product group     | Stage Extension    |