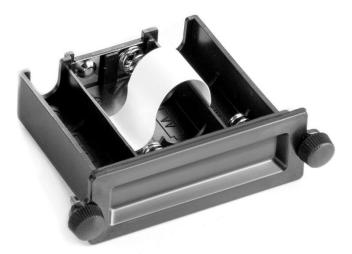

### 1 Scope of delivery

- Battery holder
- Installation Instructions

#### 2 Assembly

1. Loosen the two screws on the back of the balance and remove the cover

2. Insert the batteries / rechargeable batteries into the battery holder:  $4\ x\ 1.5\ V\ AA$ 

#### Pay attention to the polarity when inserting them

3. Slide the battery holder into the opening and tighten with the rotary knobs

Please note that the rechargeable batteries cannot be charged using the balance.