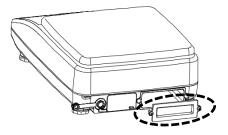

#### 2 Assembly

1. Loosen the two screws on the back of the balance and remove the cover

2. Insert the batteries / rechargeable batteries into the battery holder:  $4\ x\ 1.5\ V\ AA$ 

#### Pay attention to the polarity when inserting them

3. Slide the battery holder into the opening and tighten with the rotary knobs

Please note that the rechargeable batteries cannot be charged using the balance.