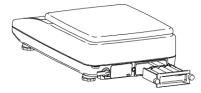

#### 2 Assembly

1. Loosen the two screws on the back of the balance and remove the cover

2. Insert the batteries / rechargeable batteries into the battery holder:  $4\ x\ 1.5\ V\ AA$ 

#### Pay attention to the polarity when inserting them

3. Slide the battery holder into the opening and tighten with the rotary knobs

Please note that the rechargeable batteries cannot be charged using the balance.