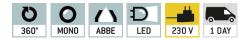

## The modern compound microscope for teaching in your class room

| Category                     |                     |
|------------------------------|---------------------|
| Brand                        | Optics              |
| Product categoriy            | Microscope          |
| Product group                | Compound microscope |
| Product family               | OBT-1               |
| Approval                     |                     |
| CE mark                      | 1                   |
| Construction                 |                     |
| Dimension (W×D×H)            | 195×147×325 mm      |
| Optical system               | Finite              |
| Tube type                    | Monocular           |
| Tube angle of inclination    | 45°                 |
| Tube 360° rotation           | 1                   |
| Lens quality                 | achromatic          |
| Standard objectives          | 4×<br>10×<br>40×    |
| Nosepiece screw-in locations | 4                   |
| Eyepieces fixed              | $\checkmark$        |
| Contrasting methods          | Bright field        |
| Ocular                       |                     |

Focussing

Fine drive minimum

0,0025 mm

| Field of view [Min]                                                             | 0.45 mm                                                                  |
|---------------------------------------------------------------------------------|--------------------------------------------------------------------------|
| Field of view [Min]<br>Field of view [Max]                                      | 0,45 mm<br>4,5 mm                                                        |
|                                                                                 | coaxial coarse and fine                                                  |
| Focusing mechanism                                                              | drive                                                                    |
| Illumination                                                                    |                                                                          |
| Illumination intensity transmitted light                                        | 1 W                                                                      |
| Illumination type transmitted light                                             | LED                                                                      |
| Illuminance                                                                     | Transmitted light                                                        |
| Illumination dimmable                                                           | Transmitted light                                                        |
| Aperture diaphragm                                                              |                                                                          |
| Filter possible                                                                 | <i>√</i>                                                                 |
| Power Supply                                                                    |                                                                          |
| Input voltage power supply /<br>power [Max]                                     | 100 - 240 V                                                              |
| Input voltage device / power [Max]                                              | 4,5 V, 1000 mA                                                           |
| Plug-in power supply type                                                       | Power adapter                                                            |
| Supplied power supply                                                           | Power supply & battery<br>function (battery not<br>included)             |
| Plug-in power supply / adapter for<br>countries - included with the<br>delivery | EURO                                                                     |
| Plug-in power supply / adapter for countries - optional                         | AUS<br>UK<br>US<br>CH                                                    |
| Battery connection                                                              | Pad + Spring                                                             |
| Environmental conditions                                                        |                                                                          |
| Storage temperature [Min]                                                       | -5 °C                                                                    |
| Storage temperature [Max]                                                       | 40 °C                                                                    |
| Packing & Shipping                                                              |                                                                          |
| Readability force [d] (N)                                                       | 1 d                                                                      |
| Dimensions packaging (W×D×H)                                                    | 400×280×195 mm                                                           |
| Net weight                                                                      | 2,755 kg                                                                 |
| Shipping method                                                                 | Parcel service                                                           |
| Net weight approx.                                                              | 2,8 kg                                                                   |
| Gross weight approx.                                                            | 3,4 kg                                                                   |
| Shipping weight                                                                 | 4,4 kg                                                                   |
| Objective                                                                       |                                                                          |
| Objectives - Details                                                            | Objective Achromatic 10<br>x / 0,25<br>Objective Achromatic 4<br>x / 0,1 |
|                                                                                 |                                                                          |

## KERN OBT 102

The modern compound microscope for teaching in your class room

Objective Achromatic 40 x / 0,65 spring

Pictograms

STANDARD

**OPTION** 