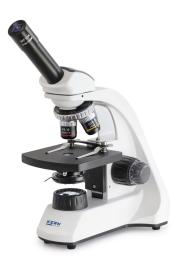

## KERN OBT 102

## The modern compound microscope for teaching in your class room

| Category                     |                     |
|------------------------------|---------------------|
| Brand                        | Optics              |
| Product categoriy            | Microscope          |
| Product group                | Compound microscope |
| Product family               | OBT-1               |
| Approval                     |                     |
| CE mark                      | 1                   |
| Construction                 |                     |
| Dimension (W×D×H)            | 195×147×325 mm      |
| Optical system               | Finite              |
| Tube type                    | Monocular           |
| Tube angle of inclination    | 45°                 |
| Tube 360° rotation           | 1                   |
| Lens quality                 | achromatic          |
| Standard objectives          | 4×<br>10×<br>40×    |
| Nosepiece screw-in locations | 4                   |
| Eyepieces fixed              | $\checkmark$        |
| Contrasting methods          | Bright field        |
| Ocular                       |                     |

| Ocular                |          |  |
|-----------------------|----------|--|
| Ocular field width    | WF       |  |
| Eye point             | Standard |  |
| Ocular magnifications | 10 x     |  |
| Ocular visual field   | 18 mm    |  |
| Ocular diameter       | 23,2 mm  |  |
|                       |          |  |

Focussing

Fine drive minimum

0,0025 mm

| Field of view [Min]                                                             | 0.45 mm                                                                  |
|---------------------------------------------------------------------------------|--------------------------------------------------------------------------|
| Field of view [Min]<br>Field of view [Max]                                      | 0,45 mm<br>4,5 mm                                                        |
|                                                                                 | coaxial coarse and fine                                                  |
| Focusing mechanism                                                              | drive                                                                    |
| Illumination                                                                    |                                                                          |
| Illumination intensity transmitted light                                        | 1 W                                                                      |
| Illumination type transmitted light                                             | LED                                                                      |
| Illuminance                                                                     | Transmitted light                                                        |
| Illumination dimmable                                                           | Transmitted light                                                        |
| Aperture diaphragm                                                              |                                                                          |
| Filter possible                                                                 | <i>√</i>                                                                 |
| Power Supply                                                                    |                                                                          |
| Input voltage power supply /<br>power [Max]                                     | 100 - 240 V                                                              |
| Input voltage device / power [Max]                                              | 4,5 V, 1000 mA                                                           |
| Plug-in power supply type                                                       | Power adapter                                                            |
| Supplied power supply                                                           | Power supply & battery<br>function (battery not<br>included)             |
| Plug-in power supply / adapter for<br>countries - included with the<br>delivery | EURO                                                                     |
| Plug-in power supply / adapter for countries - optional                         | AUS<br>UK<br>US<br>CH                                                    |
| Battery connection                                                              | Pad + Spring                                                             |
| Environmental conditions                                                        |                                                                          |
| Storage temperature [Min]                                                       | -5 °C                                                                    |
| Storage temperature [Max]                                                       | 40 °C                                                                    |
| Packing & Shipping                                                              |                                                                          |
| Readability force [d] (N)                                                       | 1 d                                                                      |
| Dimensions packaging (W×D×H)                                                    | 400×280×195 mm                                                           |
| Net weight                                                                      | 2,755 kg                                                                 |
| Shipping method                                                                 | Parcel service                                                           |
| Net weight approx.                                                              | 2,8 kg                                                                   |
| Gross weight approx.                                                            | 3,4 kg                                                                   |
| Shipping weight                                                                 | 4,4 kg                                                                   |
| Objective                                                                       |                                                                          |
| Objectives - Details                                                            | Objective Achromatic 10<br>x / 0,25<br>Objective Achromatic 4<br>x / 0,1 |
|                                                                                 |                                                                          |

## KERN OBT 102

The modern compound microscope for teaching in your class room

Objective Achromatic 40 x / 0,65 spring

Pictograms

STANDARD

**OPTION** 