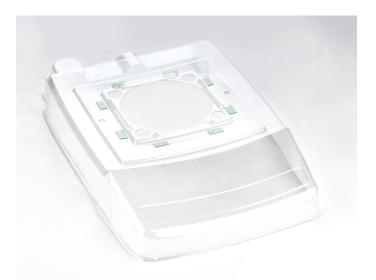

## KERN PBS-A01

Protective working cover

| Category                     |                          |
|------------------------------|--------------------------|
| Brand                        | KERN                     |
| Product categoriy            | Balance                  |
| Product group                | Protective working cover |
| Constructions                |                          |
| Construction                 |                          |
| Material                     | A PET                    |
|                              |                          |
| Environmental conditions     |                          |
| Storage temperature [Min]    | -10 °C                   |
| Storage temperature [Max]    | 50 °C                    |
| Packing & Shipping           |                          |
| Readability force [d] (N)    | 1 d                      |
| Dimensions packaging (W×D×H) | 325×215×60 mm            |
| Net weight                   | 0,02 kg                  |
| Shipping method              | Parcel service           |
| Net weight approx.           | 0,05 kg                  |
| Gross weight approx.         | 0,20 kg                  |
| Shipping weight              | 0,8 kg                   |
|                              |                          |