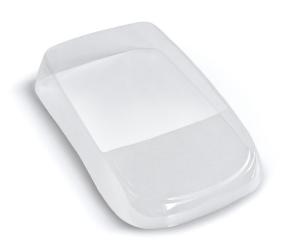

## KERN PBS-A02

| Category          |                          |
|-------------------|--------------------------|
| Brand             | KERN                     |
| Product categoriy | Balance                  |
| Product group     | Protective working cover |

| Construction |       |  |
|--------------|-------|--|
| Material     | A PET |  |

| Environmental conditions  |        |  |
|---------------------------|--------|--|
| Storage temperature [Min] | -10 °C |  |
| Storage temperature [Max] | 50 °C  |  |