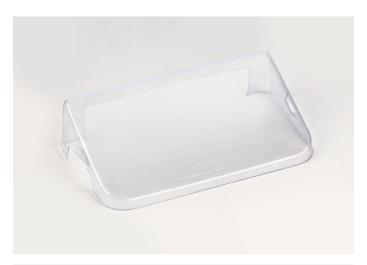

## KERN PCD-A05

Protective working cover over keyboard and housing

| Category          |                          |
|-------------------|--------------------------|
| Brand             | KERN                     |
| Product categoriy | Balance                  |
| Product group     | Protective working cover |