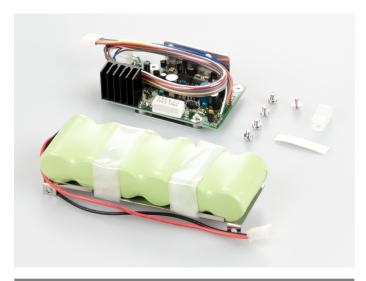

## KERN PES-A01

Operating time up to 32 h, charging time approx. 15 h

| Category          |                      |
|-------------------|----------------------|
| Brand             | KERN                 |
| Product categoriy | Balance              |
| Product group     | Rechargeable battery |

| Approval |   |
|----------|---|
| CE mark  | ✓ |

| Power Supply               |                   |
|----------------------------|-------------------|
| Battery / accumulator type | NiMH              |
| Battery connection         | Plug-in terminals |