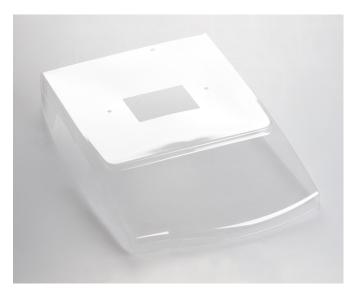

## KERN PES-A04

Protective working cover over keyboard and housing

| Category                                                                                   |                                             |
|--------------------------------------------------------------------------------------------|---------------------------------------------|
| Brand                                                                                      | KERN                                        |
| Product categoriy                                                                          | Balance                                     |
| Product group                                                                              | Protective working cover                    |
| Construction                                                                               |                                             |
| Material                                                                                   | plastic                                     |
|                                                                                            |                                             |
| Packing & Shipping                                                                         |                                             |
| Packing & Shipping<br>Readability force [d] (N)                                            | 1 d                                         |
|                                                                                            | 1 d<br>200×170×80 mm                        |
| Readability force [d] (N)                                                                  |                                             |
| Readability force [d] (N)<br>Dimensions packaging (W×D×H)                                  | 200×170×80 mm                               |
| Readability force [d] (N)<br>Dimensions packaging (W×D×H)<br>Net weight                    | 200×170×80 mm<br>0,004 kg                   |
| Readability force [d] (N)<br>Dimensions packaging (W×D×H)<br>Net weight<br>Shipping method | 200×170×80 mm<br>0,004 kg<br>Parcel service |