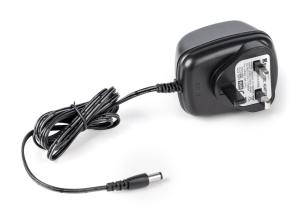

## Power Supply Input voltage power supply / 220 V - 240 V AC, 50 Hz power [Max] Input voltage device / power [Max] 11 V AC, 1100 mA Plug-in power supply type Power adapter Plug-in power supply / adapter for countries - included with the delivery UK