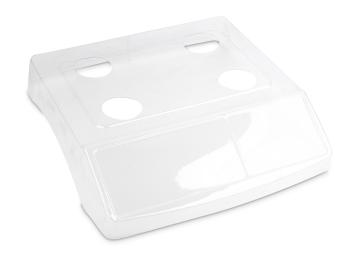

## KERN RIB-A01S05

Protective working cover, scope of delivery 5 items





## Pictograms

## STANDARD



| Category          |                          |
|-------------------|--------------------------|
| Brand             | KERN                     |
| Product categoriy | Balance                  |
| Product group     | Protective working cover |

| Measuring System |   |  |
|------------------|---|--|
| Linearity        | ± |  |

| Construction                          |                |
|---------------------------------------|----------------|
| Dimensions completely mounted (W×D×H) | 320×330×100 mm |

| Functions   |    |
|-------------|----|
| PLU - total | 20 |

| Environmental conditions  |        |  |
|---------------------------|--------|--|
| Ambient temperature [Min] | -20 °C |  |
| Ambient temperature [Max] | 60 °C  |  |

| Packing & Shipping