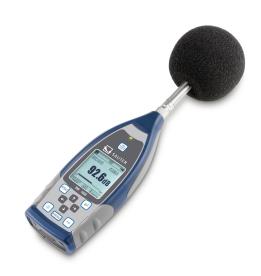

# KERN **SW 1000**

First-class professional Class I, Class II sound level meter

| Category          |                                     |
|-------------------|-------------------------------------|
| Brand             | Sauter                              |
| Product categoriy | Environment/<br>Occupational safety |
| Product group     | Sound level meter                   |
| Product family    | SW                                  |

## **KERN SW 1000**

First-class professional Class I, Class II sound level meter