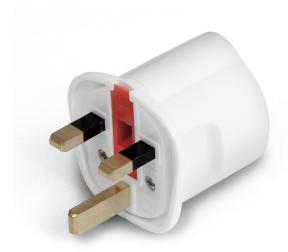

## Power Supply

Plug-in power supply / adapter for countries - included with the UK delivery

| Packing & Shipping           |                |
|------------------------------|----------------|
| Readability force [d] (N)    | 1 d            |
| Dimensions packaging (W×D×H) | 60×46×60 mm    |
| Net weight                   | 0,068 kg       |
| Shipping method              | Parcel service |
| Net weight approx.           | 0,10 kg        |
| Gross weight approx.         | 2,0 kg         |
| Shipping weight              | 2 kg           |