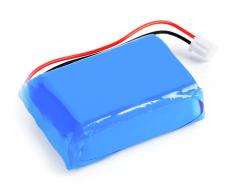

## KERN YKR-01

Operating time and charging time depend on the associated device

| Category          |                      |
|-------------------|----------------------|
| Brand             | KERN                 |
| Product categoriy | Balance              |
| Product group     | Rechargeable battery |

| Power Supply               |                 |
|----------------------------|-----------------|
| Supplied power supply      | no power supply |
| Battery / accumulator type | Li-lon          |

| Environmental conditions  |       |
|---------------------------|-------|
| Ambient temperature [Min] | 0 °C  |
| Ambient temperature [Max] | 40 °C |