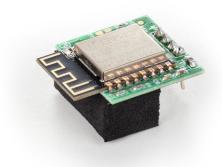

## KERN YMI-A01

WiFi data interface for wireless data transmission from balance to printer, PC or other peripheral devices, must be ordered at purchase

| Category                     |                  |
|------------------------------|------------------|
| Brand                        | KERN             |
| Product categoriy            | Balance          |
| Product group                | Interface module |
| Construction                 |                  |
| Dimension (W×D×H)            | 1500×5×60 mm     |
| Material                     | plastic          |
| Packing & Shipping           |                  |
| Readability force [d] (N)    | 1 d              |
| Dimensions packaging (W×D×H) | 25×25×25 mm      |
| Net weight                   | 0,004 kg         |
| Shipping method              | Parcel service   |
| Net weight approx.           | 0,05 kg          |
| Gross weight approx.         | 0,05 kg          |
| Shipping weight              | 0,1 kg           |