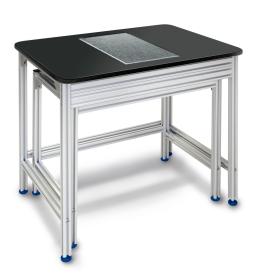

## KERN YPS-03

| Category          |                |
|-------------------|----------------|
| Brand             | KERN           |
| Product categoriy | Balance        |
| Product group     | Weighing table |

| Construction                          |                |
|---------------------------------------|----------------|
| Dimension (W×D×H)                     | 800×600×785 mm |
| Dimensions completely mounted (W×D×H) | 800×600×785 mm |
| Material                              | aluminium      |