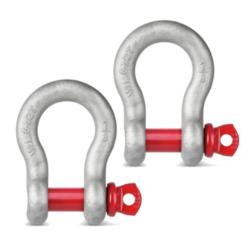

## KERN YSC-02

High-strength shackle, cast steel, hot-dip galvanised and lacquered, with screw bolts, suitable for models with [Max] > 5 t

| Category          |         |
|-------------------|---------|
| Brand             | KERN    |
| Product categoriy | Balance |
| Product group     | Shackle |

| Approval |   |
|----------|---|
| CE mark  | ✓ |

| Construction                |                 |
|-----------------------------|-----------------|
| Dimension (W×D×H)           | 32×35×76 mm     |
| Material                    | cast steel      |
| Material platform           | Stainless steel |
| Nominal load capacity (WLL) | 12500 kg        |