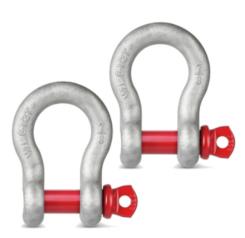

## KERN YSC-04

High-strength shackle, hot-dipped galvanised cast steel bracket, curved edge. Scope of delivery: 2 shackles

| Category                     |                |
|------------------------------|----------------|
| Brand                        | KERN           |
| Product categoriy            | Balance        |
| Product group                | Shackle        |
|                              |                |
| Approval                     |                |
| CE mark                      | 1              |
|                              |                |
| Construction                 |                |
| Dimension (W×D×H)            | 28×60×73 mm    |
| Material                     | cast steel     |
| Nominal load capacity (WLL)  | 1500 kg        |
|                              |                |
| Packing & Shipping           |                |
| Readability force [d] (N)    | 1 d            |
| Dimensions packaging (W×D×H) | 130×120×47 mm  |
| Net weight                   | 0,385 kg       |
| Shipping method              | Parcel service |
| Net weight approx.           | 0,40 kg        |
| Gross weight approx.         | 0,50 kg        |
| Shipping weight              | 0,47 kg        |
| <b>—</b> ——                  |                |
| Pictograme                   |                |