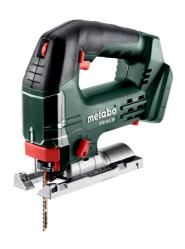

## metabo

## STB 18 L 90

- The daily helper for universal sawing applications: compact cordless jigsaw for cuts in wood up to 90 mm
- Metabo "Quick" for changing saw blades without tools and with automatic ejection
- · Top handle with non-slip soft-grip surface
- Efficient chip blowing function for clear view of the cutting line
- Integrated LED work light for illumination of the cutting line
- Restart protection: prevents unintentional start-up after battery pack change
- Extraction possibility by means of connecting an all-purpose vacuum cleaner
- Many brands, one battery pack system: This product can be combined with all 18V battery packs and chargers of the CAS brands: www.cordless-alliance-systems.com