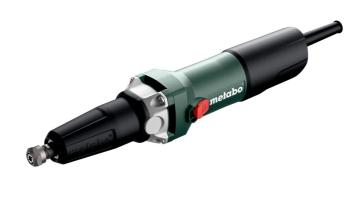

## G 400

- Robust die grinder for deburring, milling, grinding and cutting, also in hard-to-reach places
- Long grinding spindle ideal for working on hard to reach places
- Precise collar for stationary use
- Removable protective rubber cap for comfortable and safe working
- · Slim design for ideal handling

| Order no.<br>EAN code        | 601052000<br>4061792257627 |
|------------------------------|----------------------------|
| No-load speed                | 30000 rpm                  |
| Rated input power            | 380 W                      |
| Output power                 | 250 W                      |
| Speed at rated load          | 12400 rpm                  |
| Collar diameter              | 43 mm / 1 11/16 "          |
| Collet chuck bore            | 6 mm / 0.2362 "            |
| Weight (without power cable) | 1.5 kg / 3.3 lbs           |
| Cable length                 | 2.55 m / 8 ft              |